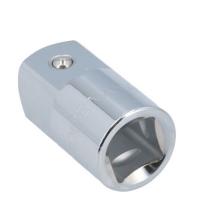

## Socket Adaptor 3/4"D to 1"D

A 3/4"D to 1" step-up adaptor, to enable 1"D sockets and accessories to be driven by 3/4"D ratchets and breaker bars. Manufactured from chrome vanadium steel with a chrome plated mirror finish and featuring a spring-loaded ball bearing socket retainer.

## **Additional Information**

- Step-up: 3/4"D (F) to 1"D (M).
- · Manufactured from chrome vanadium (50bv30).
- · Chrome plated mirror finish.
- · Features a spring-ball socket retainer.
- Also available; 3/4"D universal joint (Part No. 8776), 3/4"D L-Shape socket wrench (8778).