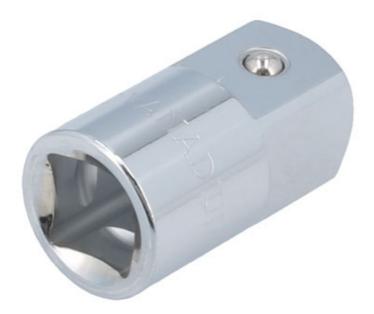

## Socket Adaptor 3/4"D to 1"D

A 3/4"D to 1" step-up adaptor, to enable 1"D sockets and accessories to be driven by 3/4"D ratchets and breaker bars. Manufactured from chrome vanadium steel with a chrome plated mirror finish and featuring a spring-loaded ball bearing socket retainer.

## **Additional Information**

- Step-up: 3/4"D (F) to 1"D (M).
- · Manufactured from chrome vanadium (50bv30).
- · Chrome plated mirror finish.
- · Features a spring-ball socket retainer.
- Also available; 3/4"D universal joint (Part No. 8776), 3/4"D L-Shape socket wrench (8778).